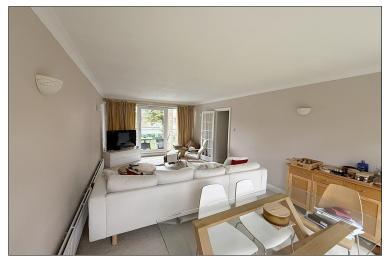

Entrance Hall: Cloakroom: Bedroom one with en-suite Shower room: Bedroom two: Kitchen: Lounge/ Dining room: Shower room: Balcony: Parking: Garage: Off Street parking

The M4 and M40 motorway are easily accessible providing access to Heathrow and Central London. Rail services to London Paddington are available from Maidenhead Station with an excellent service to London Paddington and directly into the city centre via the Elizabeth Line.