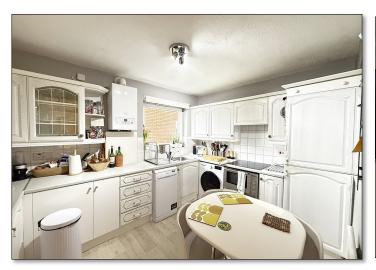

### 'A spacious two bedroom apartment with uninterrupted river views'

A well proportioned stylish first floor apartment with lift on a prestigious riverside development with residents' heated swimming pool, garage and parking. Riverine is located approximately 1mile from the town centre and is well placed for local amenities, transport links and is being sold with the benefit of a share of the freehold.

Entrance Hall: Cloakroom: Bedroom one with en-suite Shower room: Bedroom two: Kitchen: Lounge/ Dining room: Shower room: Balcony: Parking: Garage: Off Street parking

The M4 and M40 motorway are easily accessible providing access to Heathrow and Central London. Rail services to London Paddington are available from Maidenhead Station with an excellent service to London Paddington and directly into the city centre via the Elizabeth Line.