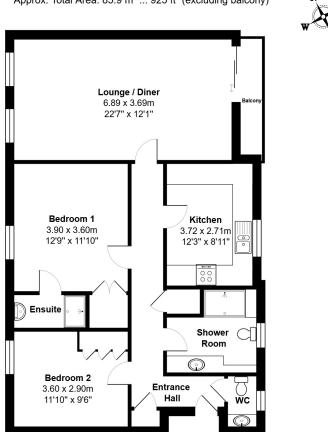

#### Riverine, Grosvenor Drive, Maidenhead, SL6 8PF

Approx. Total Area: 85.9 m<sup>2</sup> ... 925 ft<sup>2</sup> (excluding balcony)

Whilst every attempt has been made to ensure the accuracy of the floorplans contained here, measurements of doors, windows and rooms are approximate and no responsibility is taken for any error, omission or mis-statement. These plans are for representation purposes only.