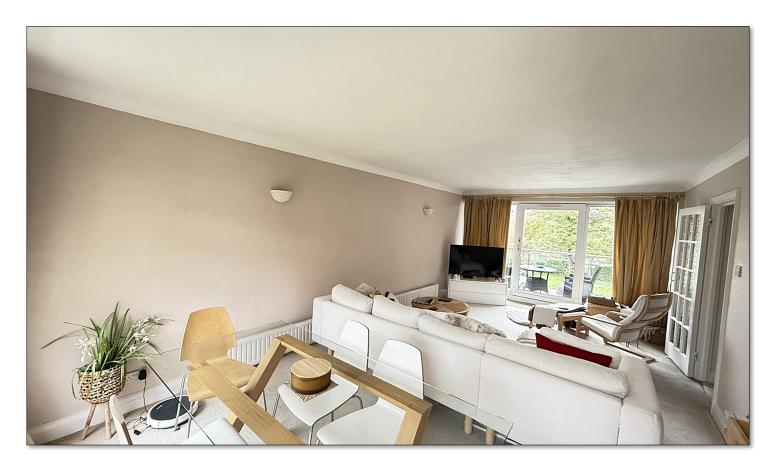

### 'A spacious two bedroom apartment with uninterrupted river views'

A well proportioned stylish first floor apartment with lift on a prestigious riverside development with residents' heated swimming pool, garage and parking. Riverine is located approximately 1mile from the town centre and is well placed for local amenities, transport links and is being sold with the benefit of a share of the freehold.

Entrance Hall: Cloakroom: Bedroom one with en-suite Shower room: Bedroom two: Kitchen: Lounge/ Dining room: Shower room: Balcony: Parking: Garage: Off Street parking

The M4 and M40 motorway are easily accessible providing access to Heathrow and Central London. Rail services to London Paddington are available from Maidenhead Station with an excellent service to London Paddington and directly into the city centre via the Elizabeth Line.